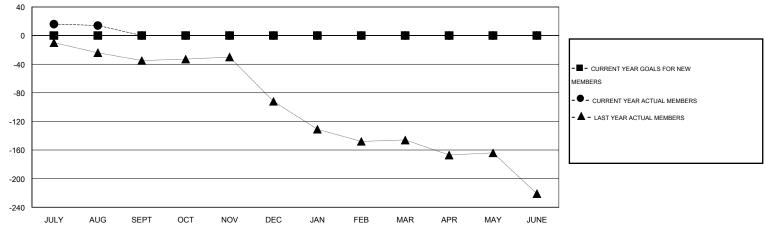

#### GOALS AND ACTUAL MEMBERS CUMULATIVE

| DROPPED CLUBS: 0  DROPPED MEMBERS |         | 14 CLUBS OF 44 ADDED 1 OR MORE<br>NEW MEMBERS | GENDER DISTRIBUTION           MALE         1,006 (72.58%)           FEMALE         380 (27.42%) |   |     |
|-----------------------------------|---------|-----------------------------------------------|-------------------------------------------------------------------------------------------------|---|-----|
| DECEASED                          | 2       | CLICK HERE FOR HEALTH                         | FAMILY UNIT MEMBERS                                                                             |   | 180 |
| CLUB CANCELLED                    | 0<br>35 | ASSESSMENT DATA                               | HEAD OF HOUSEHOLD                                                                               |   | 90  |
| TOTAL 35                          |         |                                               | NON-HEAD OF HOUSEHOLD                                                                           | 0 | 90  |